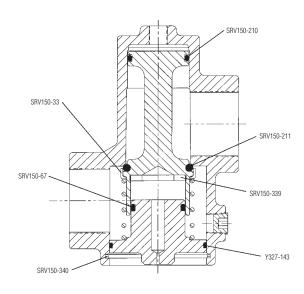

### **Relay Valves Genuine Ingersoll-Rand Replacement Kits**

| Tune Up Kit<br>Part Number | Description                                                             |  |
|----------------------------|-------------------------------------------------------------------------|--|
| SRV150-TK3                 | For use with SRV100, SRV125, SRV125T, SRV150, and SRV150SS Relay Valves |  |

SRV-TK3 Parts