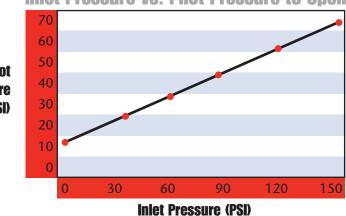

| 3.10 (1.41)         | 3BMG, 5BMG, SS175G Relay Valve                      |
| SRV125            | 1-1/4" – 1-1/4"            | 2.90 (1.32)         | 150BM, SS350G, 150T Relay Valve                     |
| SRV125T           | 1-1/4" - 1-1/4"            | 2.90 (1.32)         | 150BM, SS350G, 150T Relay Valve for Transportation  |
| SRV150            | 1-1/2" – 1-1/2"            | 2.70 (1.22)         | SS800, ST700, ST900, ST600 Relay Valve              |
| SRV150SS          | 1-1/2" - 1-1/2"            | 7.15 (3.24)         | SS800, ST700, ST900 Relay Valve for Natural Gas Use |
| SRV125F           | 1-1/4" Flanged             | 7.40 (3.36)         | 150T/150BM Transportation Relay/Solenoid Valve      |

#### **Inlet Pressure vs. Pilot Pressure to Open**

Pilot Pressure (PSI)



# **Relay Valves**

## **Relay Valves DIMENSIONS**



### **Relay Valves Genuine Ingersoll-Rand Replacement Kits**

| Tune Up Kit<br>Part Number | Description                                                             |  |
|----------------------------|-------------------------------------------------------------------------|--|
| SRV150-TK3                 | For use with SRV100, SRV125, SRV125T, SRV150, and SRV150SS Relay Valves |  |







SRV-TK3 Parts