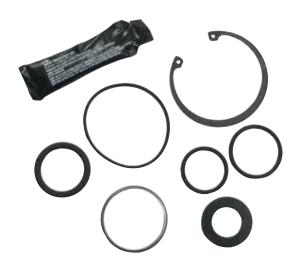

### **Relay Valves Genuine Ingersoll-Rand Replacement Kits**

| Tune Up Kit<br>Part Number | Description                                                             |  |
|----------------------------|-------------------------------------------------------------------------|--|
| SRV150-TK3                 | For use with SRV100, SRV125, SRV125T, SRV150, and SRV150SS Relay Valves |  |

SRV-TK3 Parts