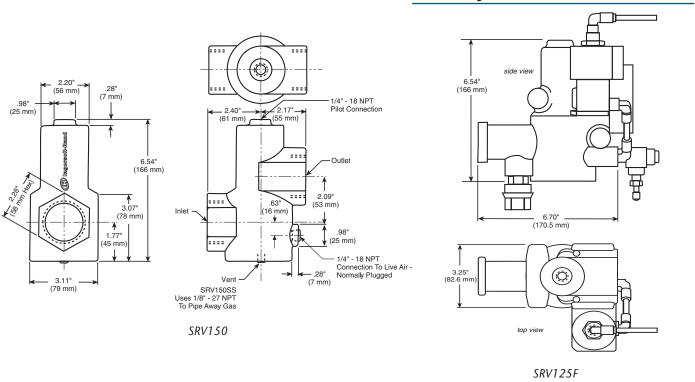

## **Relay Valves DIMENSIONS**

#### **Specifications**

| IR Part<br>Number | NPT Size<br>Inlet – Outlet | Weight –<br>lb (kg) | Description                                         |
|-------------------|----------------------------|---------------------|-----------------------------------------------------|
| SRV100            | 1" – 1"                    | 3.10 (1.41)         | 3BMG, 5BMG, SS175G Relay Valve                      |
| SRV125            | 1-1/4" – 1-1/4"            | 2.90 (1.32)         | 150BM, SS350G, 150T Relay Valve                     |
| SRV125T           | 1-1/4" - 1-1/4"            | 2.90 (1.32)         | 150BM, SS350G, 150T Relay Valve for Transportation  |
| SRV150            | 1-1/2" – 1-1/2"            | 2.70 (1.22)         | SS800, ST700, ST900, ST600 Relay Valve              |
| SRV150SS          | 1-1/2" - 1-1/2"            | 7.15 (3.24)         | SS800, ST700, ST900 Relay Valve for Natural Gas Use |
| SRV125F           | 1-1/4" Flanged             | 7.40 (3.36)         | 150T/150BM Transportation Relay/Solenoid Valve      |